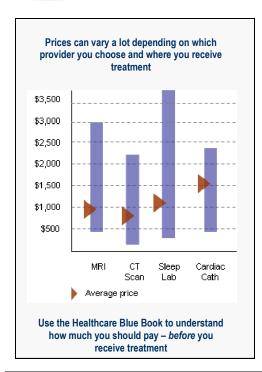

## **Introducing the Healthcare Blue Book**

The Healthcare Blue Book is a free resource provided to all employees as part of their benefits plan. The Blue Book will help you search for prices on thousands of healthcare services so you can get the best value for your out of pocket healthcare costs.

With out of pocket costs increasing for most employees, it is more important than ever for consumers to know how much they should pay for services. Costs can vary a lot even when using in-network providers. Use the Blue Book to look up prices for services you need and then check with your provider on their fees before treatment.

The Healthcare Blue Book has fair prices for thousands of services from common doctor's visits to surgeries, dental work, imaging studies and much more.

The Blue Book also has a wide range of information on how to talk to your provider about the right treatment for you and how to use your provider network to find fair prices.

The Healthcare Blue Book is easy to use - just visit www.healthcarebluebook.com and begin searching for fair prices.

RSL Specialty Products Administration Claims Administrator: Customer Service: 1-866-375-0775